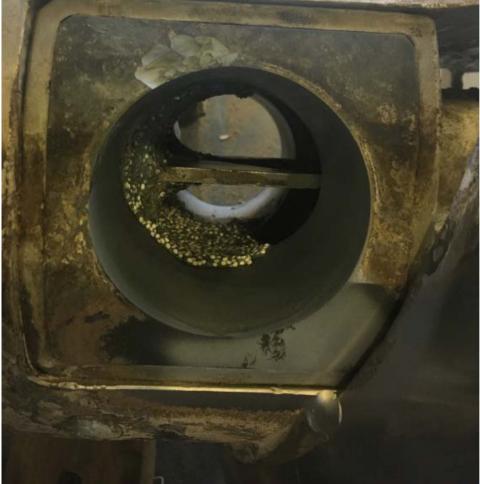

#### After 3,100 hrs

"Feed box looks good- not much for wear, the accelerator and feed bushing look good and there's a slight bit of rippling inside of the carbide feedbox itself but hardly noticeable."