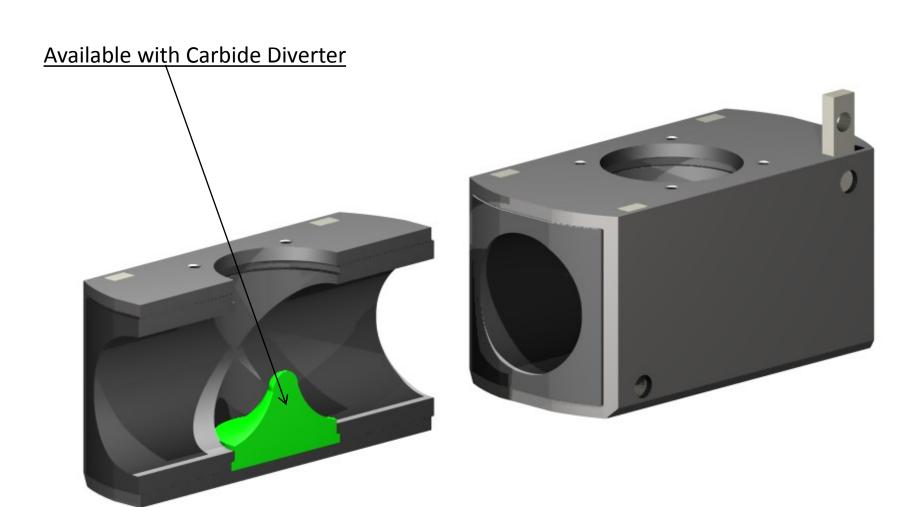

### **New Design LYNX 40 Feed Box**











#### Available with Stellite Accelerator







### **New Design LYNX 40 Feed Box**



### DML DML Industries











### DML INDUSTRIES



#### After 3,100 hrs

"Feed box looks good- not much for wear, the accelerator and feed bushing look good and there's a slight bit of rippling inside of the carbide feedbox itself but hardly noticeable."





#### DML INDUSTRIES



Initially Installed April/2018 --- The unit came through for repairs a few times but, the Feed Box wasn't touched until now (Feb/2021), it was cleaned up and put back into service in the same position.

"I have attached a few pictures of the 2 port that has come through - you can see a bit of where on the carbide feed box and a little bit of wear in the feed bushing. Accelerator plate looks in good shape still.





93