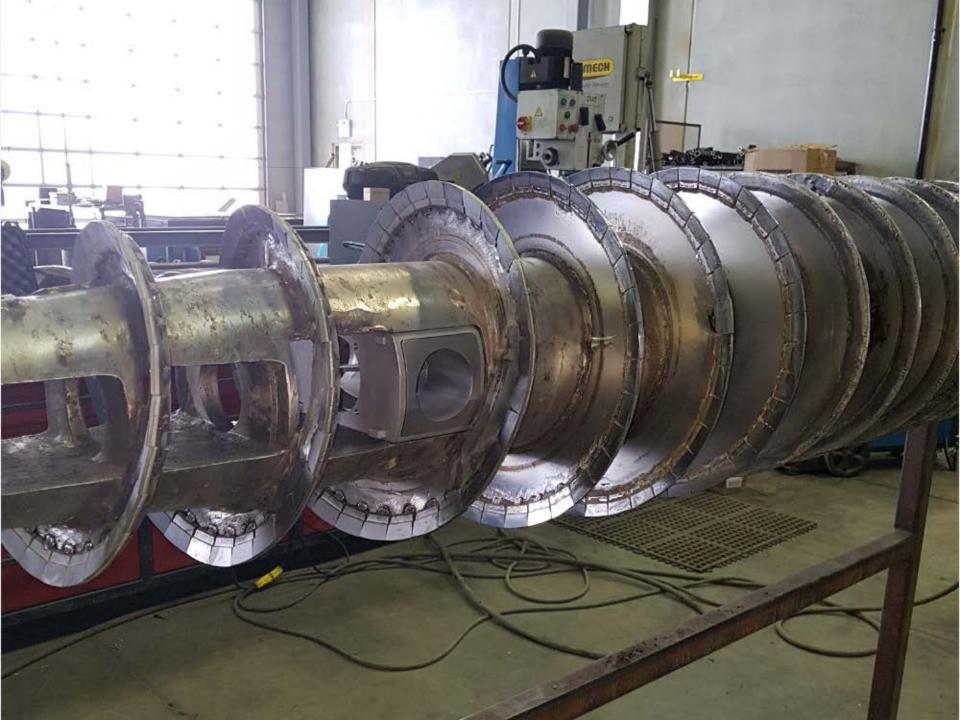

#### After 3,100 hrs

"Feed box looks good- not much for wear, the accelerator and feed bushing look good and there's a slight bit of rippling inside of the carbide feedbox itself but hardly noticeable."

"I have attached a few pictures of the 2 port that has come through - you can see a bit of where on the carbide feed box and a little bit of wear in the feed bushing. Accelerator plate looks in good shape still.