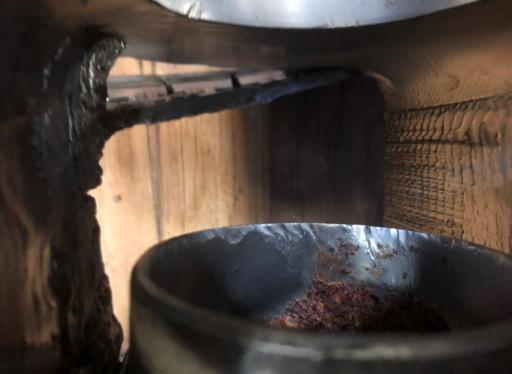

#### After 3,100 hrs

"Feed box looks good- not much for wear, the accelerator and feed bushing look good and there's a slight bit of rippling inside of the carbide feedbox itself but hardly noticeable."

"I have attached a few pictures of the 2 port that has come through - you can see a bit of where on the carbide feed box and a little bit of wear in the feed bushing. Accelerator plate looks in good shape still.