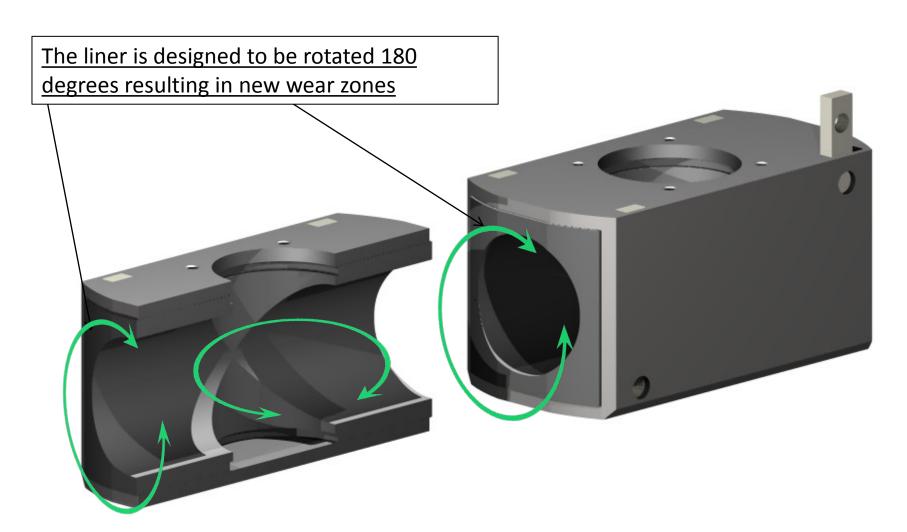

### **New Design LYNX 40 Feed Box**











#### Available with Stellite Accelerator







### **New Design LYNX 40 Feed Box**



### DML DML Industries











### DML INDUSTRIES



#### After 3,100 hrs

"Feed box looks good- not much for wear, the accelerator and feed bushing look good and there's a slight bit of rippling inside of the carbide feedbox itself but hardly noticeable."





#### DML INDUSTRIES



Initially Installed April/2018 --- The unit came through for repairs a few times but, the Feed Box wasn't touched until now (Feb/2021), it was cleaned up and put back into service in the same position.

"I have attached a few pictures of the 2 port that has come through - you can see a bit of where on the carbide feed box and a little bit of wear in the feed bushing. Accelerator plate looks in good shape still.