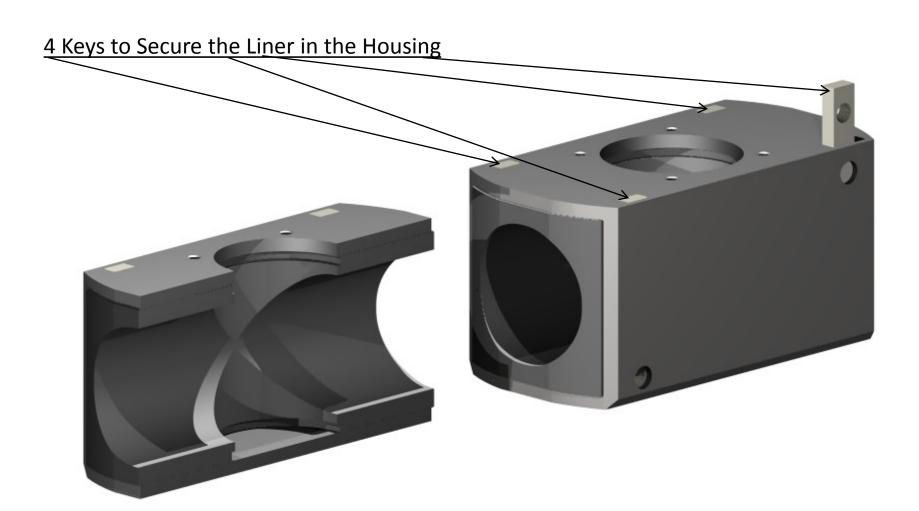

### **New Design LYNX 40 Feed Box**











#### Available with Stellite Accelerator







### **New Design LYNX 40 Feed Box**



### DML DML Industries











### DML INDUSTRIES



#### After 3,100 hrs

"Feed box looks good- not much for wear, the accelerator and feed bushing look good and there's a slight bit of rippling inside of the carbide feedbox itself but hardly noticeable."





#### DML INDUSTRIES



Initially Installed April/2018 --- The unit came through for repairs a few times but, the Feed Box wasn't touched until now (Feb/2021), it was cleaned up and put back into service in the same position.

"I have attached a few pictures of the 2 port that has come through - you can see a bit of where on the carbide feed box and a little bit of wear in the feed bushing. Accelerator plate looks in good shape still.





9