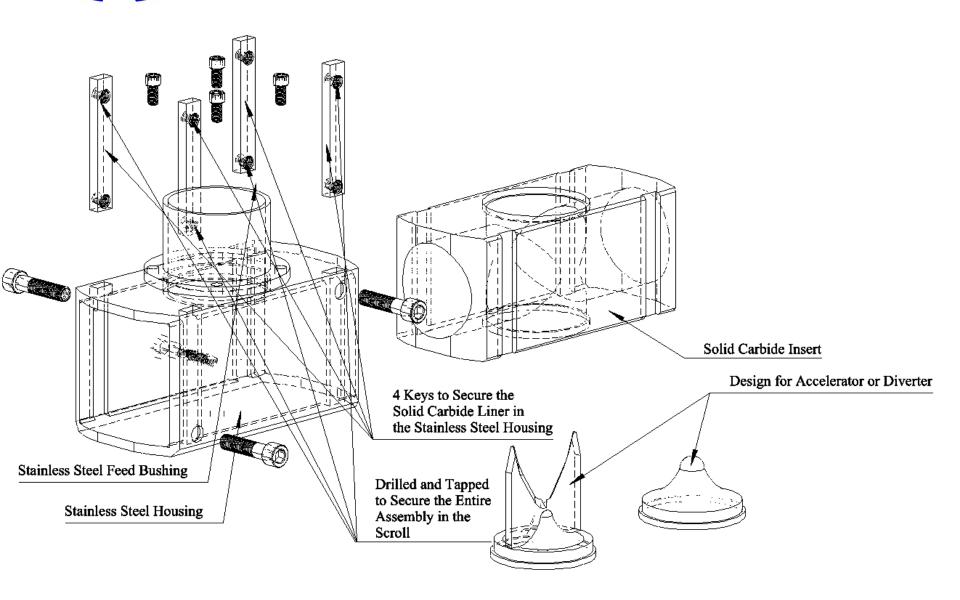

### **New Design LYNX 40 Feed Box**











#### Available with Stellite Accelerator







### **New Design LYNX 40 Feed Box**



### DML DML Industries











### DML INDUSTRIES



#### After 3,100 hrs

"Feed box looks good- not much for wear, the accelerator and feed bushing look good and there's a slight bit of rippling inside of the carbide feedbox itself but hardly noticeable."





#### DML INDUSTRIES



Initially Installed April/2018 --- The unit came through for repairs a few times but, the Feed Box wasn't touched until now (Feb/2021), it was cleaned up and put back into service in the same position.

"I have attached a few pictures of the 2 port that has come through - you can see a bit of where on the carbide feed box and a little bit of wear in the feed bushing. Accelerator plate looks in good shape still.





93 Southview Cres, London, Ontario N6J 3L6 Phone: 226-800-4138

Sales@DML-Industries.com