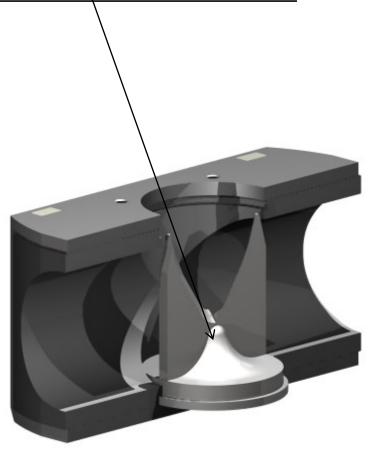

### **New Design LYNX 40 Feed Box**











#### Available with Stellite Accelerator







### **New Design LYNX 40 Feed Box**



### DML DML Industries











### DML INDUSTRIES



#### After 3,100 hrs

"Feed box looks good- not much for wear, the accelerator and feed bushing look good and there's a slight bit of rippling inside of the carbide feedbox itself but hardly noticeable."





#### DML INDUSTRIES



Initially Installed April/2018 --- The unit came through for repairs a few times but, the Feed Box wasn't touched until now (Feb/2021), it was cleaned up and put back into service in the same position.

"I have attached a few pictures of the 2 port that has come through - you can see a bit of where on the carbide feed box and a little bit of wear in the feed bushing. Accelerator plate looks in good shape still.





93 Southview Cres, London, Ontario N6J 3L6 Phon