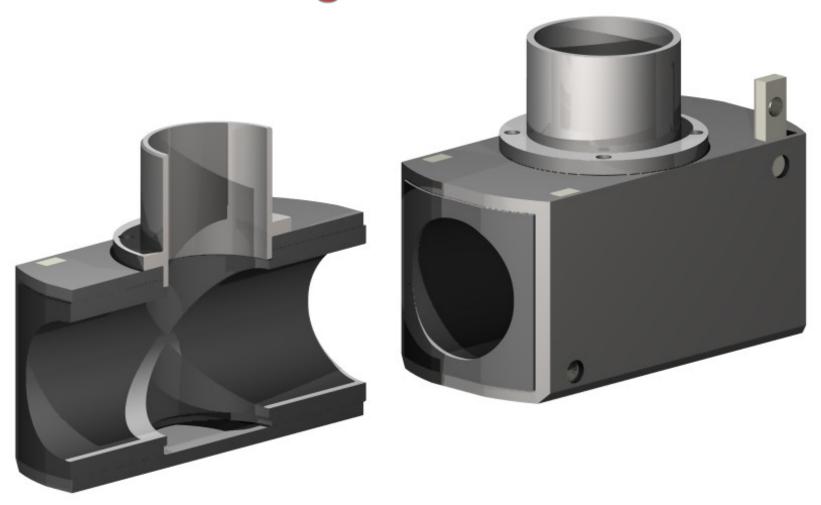

### **New Design LYNX 40 Feed Box**











#### Available with Stellite Accelerator







### **New Design LYNX 40 Feed Box**



### DML DML Industries











### DML INDUSTRIES



#### After 3,100 hrs

"Feed box looks good- not much for wear, the accelerator and feed bushing look good and there's a slight bit of rippling inside of the carbide feedbox itself but hardly noticeable."





#### DML INDUSTRIES



Initially Installed April/2018 --- The unit came through for repairs a few times but, the Feed Box wasn't touched until now (Feb/2021), it was cleaned up and put back into service in the same position.

"I have attached a few pictures of the 2 port that has come through - you can see a bit of where on the carbide feed box and a little bit of wear in the feed bushing. Accelerator plate looks in good shape still.





93 Southview Cres, London, Ontario N6J 3L6 Phone: 226-800-4138

Sales@DML-Industries.com