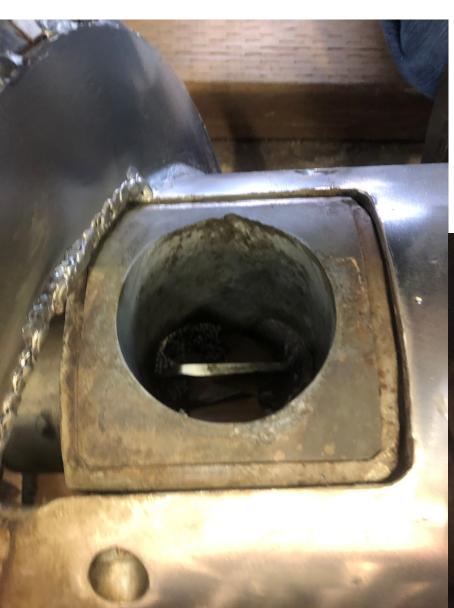

"I have attached a few pictures of the 2 port that has come through - you can see a bit of where on the carbide feed box and a little bit of wear in the feed bushing. Accelerator plate looks in good shape still.