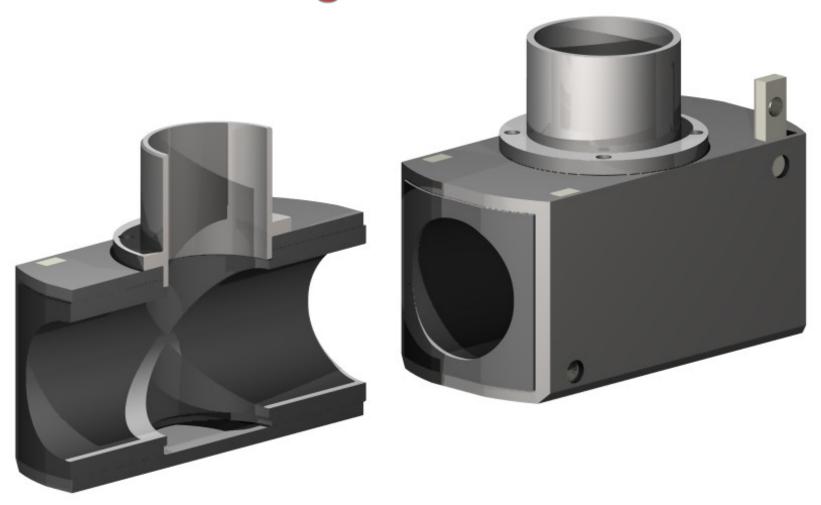

### **New Design LYNX 40 Feed Box**











#### Available with Stellite Accelerator







### **New Design LYNX 40 Feed Box**



### DML DML Industries











### DML INDUSTRIES



#### After 3,100 hrs

"Feed box looks good- not much for wear, the accelerator and feed bushing look good and there's a slight bit of rippling inside of the carbide feedbox itself but hardly noticeable."





#### DML INDUSTRIES



Initially Installed April/2018 --- The unit came through for repairs a few times but, the Feed Box wasn't touched until now (Feb/2021), it was cleaned up and put back into service in the same position.

"I have attached a few pictures of the 2 port that has come through - you can see a bit of where on the carbide feed box and a little bit of wear in the feed bushing. Accelerator plate looks in good shape still.