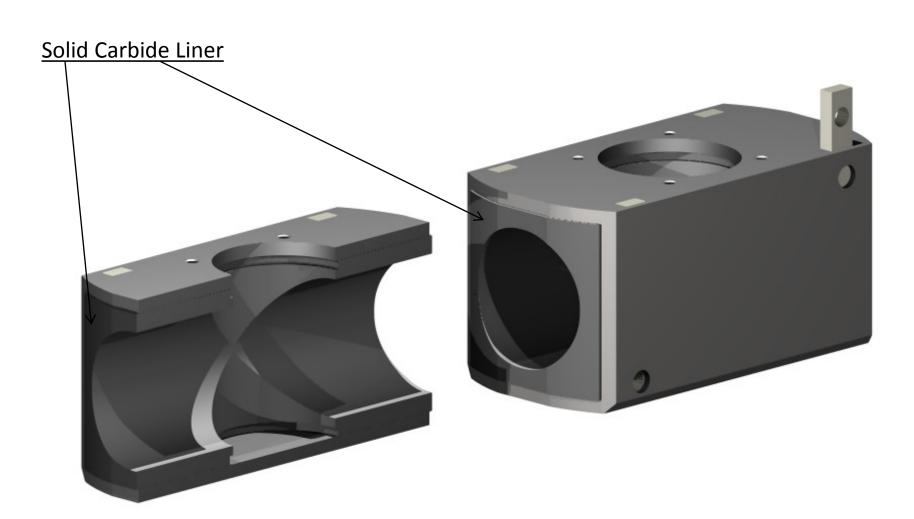

### **New Design LYNX 40 Feed Box**











#### Available with Stellite Accelerator







### **New Design LYNX 40 Feed Box**



### DML DML Industries











### DML INDUSTRIES



#### After 3,100 hrs

"Feed box looks good- not much for wear, the accelerator and feed bushing look good and there's a slight bit of rippling inside of the carbide feedbox itself but hardly noticeable."





#### DML INDUSTRIES



Initially Installed April/2018 --- The unit came through for repairs a few times but, the Feed Box wasn't touched until now (Feb/2021), it was cleaned up and put back into service in the same position.

"I have attached a few pictures of the 2 port that has come through - you can see a bit of where on the carbide feed box and a little bit of wear in the feed bushing. Accelerator plate looks in good shape still.