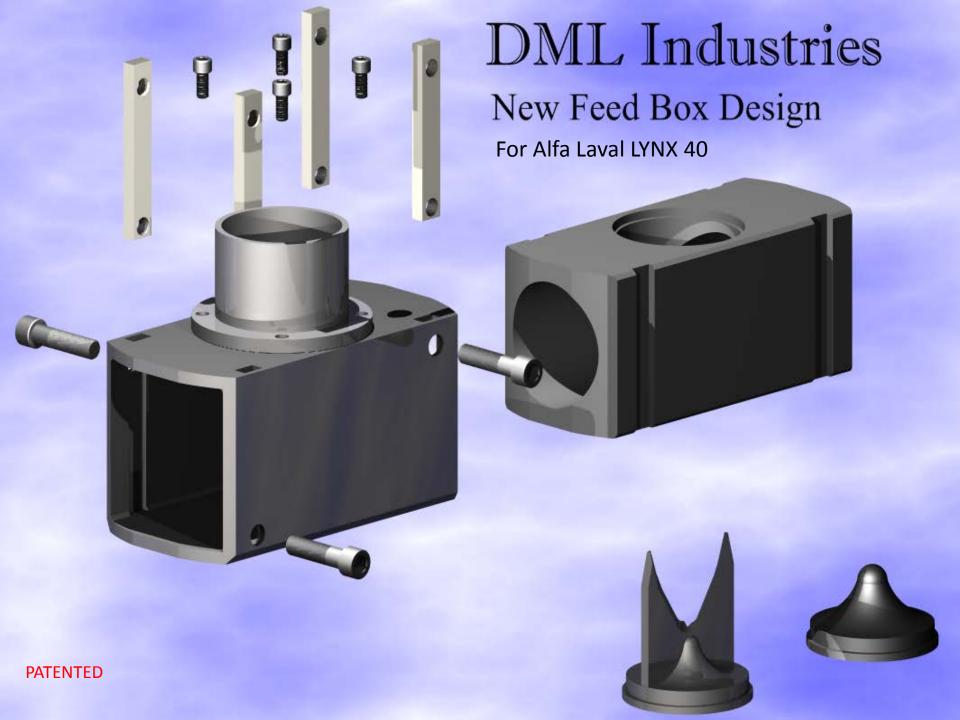

### **New Design LYNX 40 Feed Box**











#### Available with Stellite Accelerator







### **New Design LYNX 40 Feed Box**



### DML DML Industries











### DML INDUSTRIES



#### After 3,100 hrs

"Feed box looks good- not much for wear, the accelerator and feed bushing look good and there's a slight bit of rippling inside of the carbide feedbox itself but hardly noticeable."





#### DML INDUSTRIES



Initially Installed April/2018 --- The unit came through for repairs a few times but, the Feed Box wasn't touched until now (Feb/2021), it was cleaned up and put back into service in the same position.

"I have attached a few pictures of the 2 port that has come through - you can see a bit of where on the carbide feed box and a little bit of wear in the feed bushing. Acce